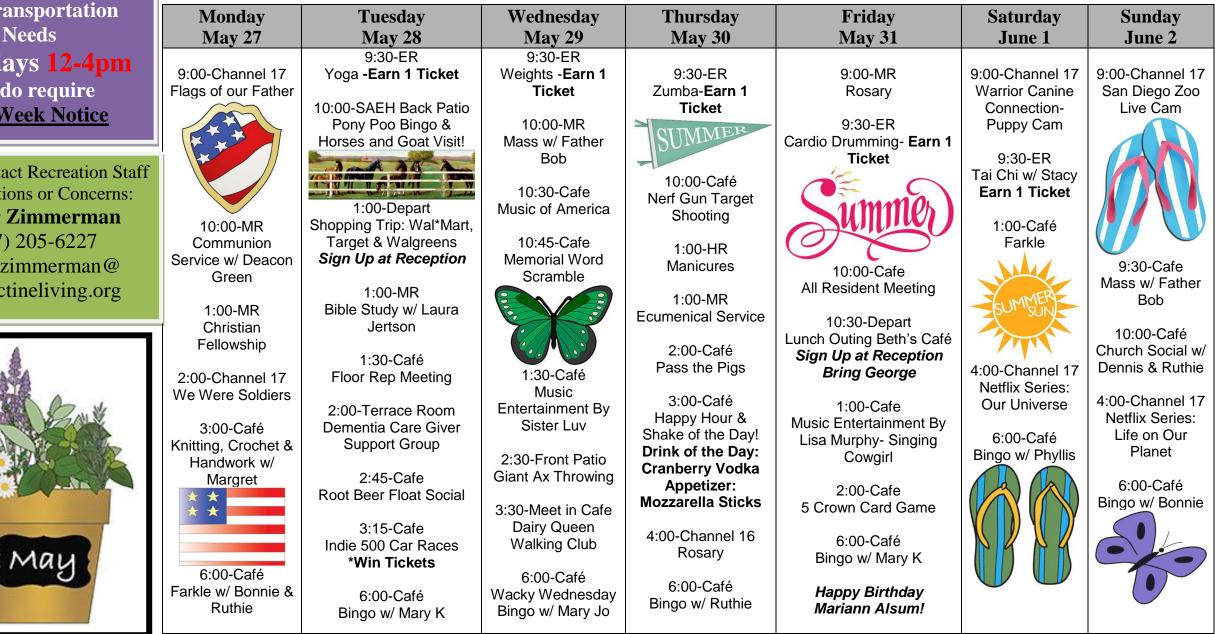

|    | Monday                                | Tuesday                     | Wednesday           | Thursday        | Friday             | Saturday         | Sunday          |  |  |  |  |
|----|---------------------------------------|-----------------------------|---------------------|-----------------|--------------------|------------------|-----------------|--|--|--|--|
|    | May 27                                | May 28                      | May 29              | May 30          | May 31             | June 1           | June 2          |  |  |  |  |
|    | · · · · · · · · · · · · · · · · · · · |                             | 9:30-ER             |                 | 9:00-MR            |                  | 9:00-Channel 17 |  |  |  |  |
|    | 9:00-Channel 17                       | 9:30-ER                     | Weights             | 9:30-ER         | Rosary             | ammon            | San Diego Zoo   |  |  |  |  |
|    | Flags of our                          | Yoga                        | -Earn 1 Ticket      | Zumba           |                    |                  | Live Cam        |  |  |  |  |
|    | Father                                | -Earn 1 Ticket              |                     | -Earn 1 Ticket  | 9:30-ER            |                  | SUMMER          |  |  |  |  |
| _  |                                       |                             | 10:00-MR            |                 | Cardio             |                  | -               |  |  |  |  |
| ff |                                       |                             | Mass w/ Father Bob  | 10:00-Café      | Drumming-          | 9:00-Channel 17  | 9:30-Cafe       |  |  |  |  |
|    | F F                                   | 10:00-SAEH                  | 10.20 006           | Nerf Gun Target | Earn 1 Ticket      | Warrior Canine   | Mass w/ Father  |  |  |  |  |
|    |                                       | Back Patio                  | 10:30-Cafe          | Shooting        | 1.00 Cofe          | Connection-      | Bob             |  |  |  |  |
|    |                                       | Pony Poo Bingo              | Music of America    | 10:45-Both      | 1:00-Cafe<br>Music | Puppy Cam        |                 |  |  |  |  |
|    |                                       | & Horses and<br>Goat Visit! | 10:45-Cafe          | Floors          | Entertainment      |                  | 10:00-Café      |  |  |  |  |
|    |                                       | Goat VISIt!                 | Memorial Word       | Spring Planting | By Lisa            |                  | Church Social   |  |  |  |  |
|    | 10:00-MR                              |                             | Scramble            | on the Patio    | Murphy-            | KUMMER           | w/ Dennis &     |  |  |  |  |
|    | Communion                             | 1:00-Both Floors            | Ocrambic            |                 | Singing Cowgirl    | A SUL            | Ruthie          |  |  |  |  |
|    | Service w/                            | Manicures                   | 1:30-Café           | 1:00-MR         |                    |                  |                 |  |  |  |  |
|    | Deacon Green                          | Marileares                  | Music Entertainment | Ecumenical      | 2:00-Both          |                  |                 |  |  |  |  |
|    |                                       | 1:45-SAEH Front             | By Sister Luv       | Service         | Floors             | 9:30-ER          |                 |  |  |  |  |
|    | 2:00-Channel 17                       | Patio                       |                     |                 | Prayer Group       | Tai Chi w/ Stacy |                 |  |  |  |  |
|    | We Were Soldiers                      | Ladder Ball &               |                     | 3:00-SAEH DR    | , i                | Earn 1 Ticket    |                 |  |  |  |  |
|    |                                       | Root Beer Float             |                     | Happy Hour w/   | 3:00-Both          | 4.00.0-1/        | 4:00-Channel 17 |  |  |  |  |
|    | **                                    | Social                      |                     | Music           | Floors             | 1:00-Café        | Netflix Series: |  |  |  |  |
|    | **                                    |                             |                     | Entertainment   | Spring Planting    | Farkle           | Life on Our     |  |  |  |  |
|    |                                       | 3:00-SAEH Front             | 2:30-Front Patio    | By The Singing  | on the Patio       | 4:00-Channel 17  | Planet          |  |  |  |  |
|    |                                       | Patio                       | Giant Ax Throwing   | Cowgirl         |                    | Netflix Series:  |                 |  |  |  |  |
|    |                                       | Harp Music By               | ·g                  |                 | Нарру              | Our Universe     |                 |  |  |  |  |
|    |                                       | Mary Jo Baldus              | 3:30-Meet in Cafe   | 4:00-Channel 16 | Birthday           |                  |                 |  |  |  |  |
|    |                                       |                             | Dairy Queen         | Rosary          | Mariann            |                  |                 |  |  |  |  |
|    |                                       |                             | Walking Club        |                 | Alsum!             |                  |                 |  |  |  |  |